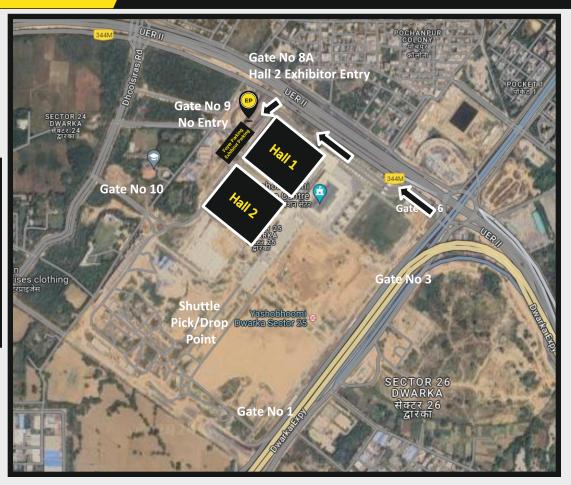

#### For Hall No. 1 Exhibitors Parking (E1P)

Enter from gate no. 6 (G6) OR Enter from gate no. 8A (G8A)

Park at foyer parking (FP) area

### For Hall No. 2 Exhibitors Parking (E2P)

Enter from gate no. 6 **(G6) OR** Enter from gate no. 8A **(G8A)** Park at foyer parking **(FP)** area

### **Gate No. 6 (G6)**

Entry for Visitors (without vehicle &Taxy), App Based Taxy & Entry for Exhibitors with own Vehicle

### Gate No.8A (G8A)

Entry for Exhibitors with own Vehicle