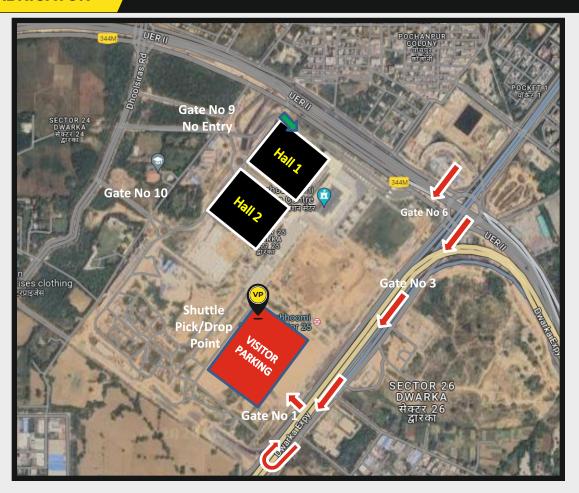

### **Visitor & Fabricator Parking (VP)**

Enter from Gate No. 3 for CC Basement Parking **OR** Enter from gate no. 1 **(G1)** 

Park at visitors' parking area **(VP)** 

Take Shuttle from **(S1)** and reach to exhibition area.

#### Gate No.1 (G1)

Entry for Visitors and fabricators with own vehicle

### **Gate No. 3 (G3)**

Entry for Visitors and fabricators with own vehicle

### **Mode 3 (Owned Vehicles Passengers)**

Private Vehicles – Direct to Parking of IICC, Entry From Gate No – 1&3 (Shuttle will be available at parking)

**VISITOR & FABRICATOR** 

# 22-23-24-25, August 2024

Self Driven Visitor Car Flow & Parking

**CC PARKING** 