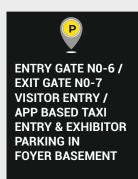

### **Gate No. 6 (G6)**

Entry for Visitors (without vehicle &Taxy), App Based Taxy & Entry for Exhibitors with own Vehicle