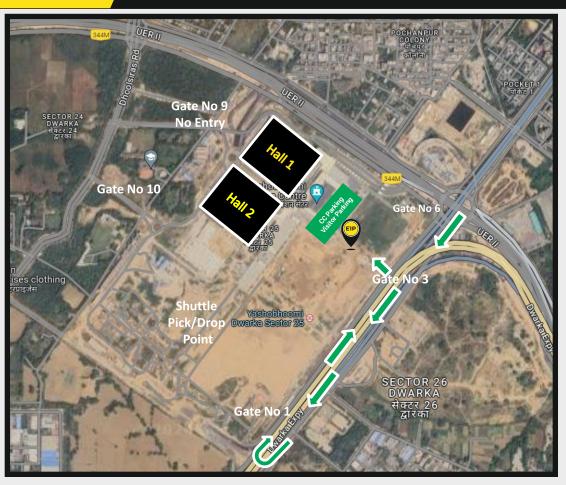

### **Visitor & Fabricator Parking (VP)**

Enter from Gate No. 3 for CC Basement Parking **OR** Enter from gate no. 1 **(G1)** 

Park at visitors' parking area **(VP)** 

Take Shuttle from **(S1)** and reach to exhibition area.

#### For Hall No. 1 Exhibitors Parking (E1P)

Enter from gate no. 6 (G6) OR Enter from gate no. 8A (G8A)

Park at foyer parking (FP) area

### For Hall No. 2 Exhibitors Parking (E2P)

Enter from gate no. 6 **(G6) OR** Enter from gate no. 8A **(G8A)** Park at foyer parking **(FP)** area

### **Gate No. 3 (G3)**

Entry for Visitors and fabricators with own vehicle

### **Gate No. 6 (G6)**

Entry for Visitors (without vehicle &Taxy), App Based Taxy & Entry for Exhibitors with own Vehicle

### Gate No.8A (G8A)

Entry for Exhibitors with own Vehicle