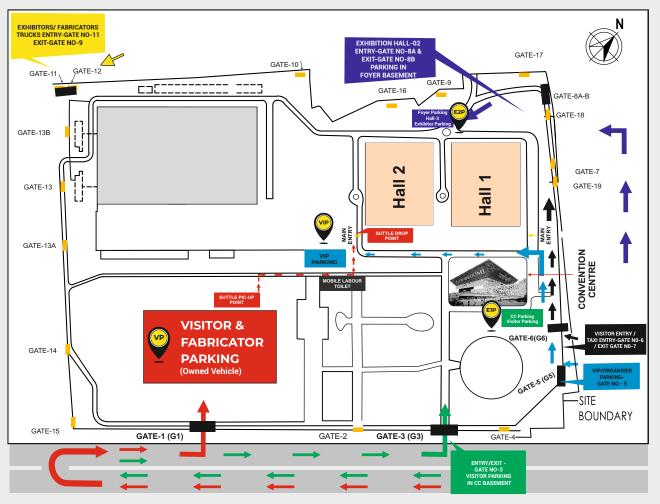

### SCHEMATIC OF YASHOBHOOMI (IICC), DWARKA, NEW DELHI

ENTRY GATE NO-6 | EXIT NO-7
VISITOR ENTRY /
APP BASED TAXI ENTRY &
EXHIBITOR PARKING IN
FOYER BASEMENT

ENTRY/EXIT - GATE NO-3
HALL-01 VISITOR PARKING
IN CC BASEMENT

ENTRY-GATE NO-8A & EXIT-GATE NO-8B EXHIBITOR PARKING IN FOYER BASEMENT

GATE NO - 5
VIP/ORGANISER PARKING

ENTRY GATE NO-11 | EXIT NO-9
EXHIBITORS/ FABRICATORS
TRUCKS PARKING

# **Parking Details**

### **Visitor & Fabricator Parking (VP)**

Enter from Gate No. 3 for CC Basement Parking **OR** Enter from gate no. 1 **(G1)** 

Park at visitors' parking area **(VP)** 

Take Shuttle from **(S1)** and reach to exhibition area.

#### For Hall No. 1 Exhibitors Parking (E1P)

Enter from gate no. 6 (G6) OR Enter from gate no. 8A (G8A)

Park at foyer parking (FP) area

### For Hall No. 2 Exhibitors Parking (E2P)

Enter from gate no. 6 **(G6) OR** Enter from gate no. 8A **(G8A)** Park at foyer parking **(FP)** area

### VIP Parking (VIP)

Enter From Gate No. 5 **(G5)**Park at VIP parking area **(VIP)** 

#### Gate No.1 (G1)

Entry for Visitors and fabricators with own vehicle

### **Gate No. 3 (G3)**

Entry for Visitors and fabricators with own vehicle

### **Gate No. 5 (G5)**

Entry for VIPs

### **Gate No. 6 (G6)**

Entry for Visitors (without vehicle &Taxy), App Based Taxy & Entry for Exhibitors with own Vehicle

### Gate No.8A (G8A)

Entry for Exhibitors with own Vehicle