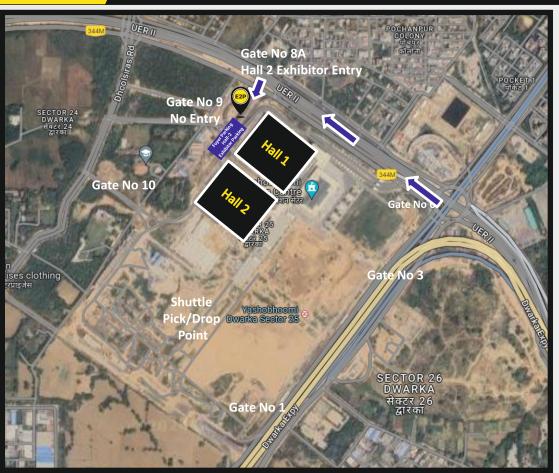

#### For Hall No. 1 Exhibitors Parking (E1P)

Enter from gate no. 6 (G6) OR Enter from gate no. 8A (G8A)

Park at foyer parking (FP) area

### For Hall No. 2 Exhibitors Parking (E2P)

Enter from gate no. 6 **(G6) OR** Enter from gate no. 8A **(G8A)** Park at foyer parking **(FP)** area

### **Gate No. 6 (G6)**

Entry for Visitors (without vehicle &Taxy), App Based Taxy & Entry for Exhibitors with own Vehicle

### Gate No.8A (G8A)

Entry for Exhibitors with own Vehicle